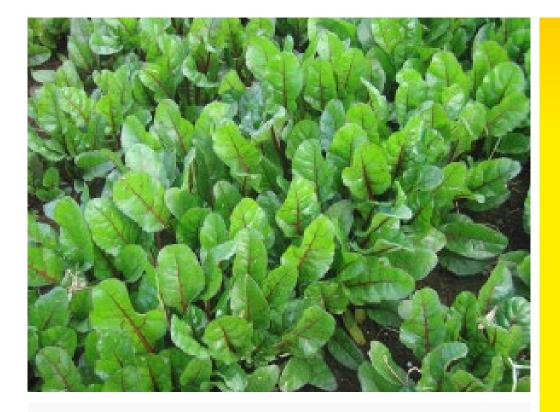

## **Charlie RZ**

## **Hybrid Swiss Chard**

- Excellent speed of growth, maturing much earlier than open pollinated strains
- Good hybrid vigour growing well in less than ideal conditions
- Good disease resistance combined with speed of growth gives cleaner leaves for harvest
- Upright habit assists in harvest for baby-leaf production
- Supplied by seed count in 100,000 seed and 500,000 seed packs

## Additional comments and cultural notes

 Early and vigorous. Ideal for Babyleaf Production

distributor for

RIIK ZWA

Thinking vegetable seeds?

Think **Terranova.** 

For further information consult your local distributor, nursery or Terranova Seeds representative.